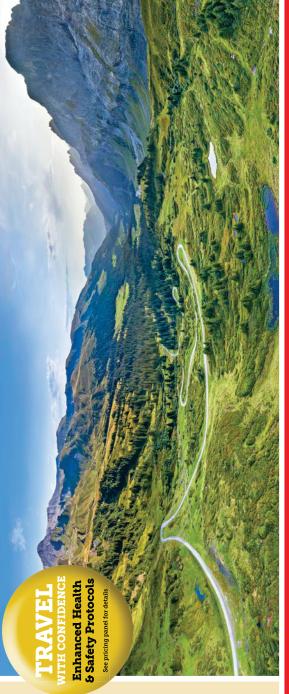

### A World of Discovery

Top: Amsterdam | Above: Grindelwald

Enjoy an intimate view of European history on this rewarding journey as you explore Switzerland, France, Germany and the Netherlands! Kick off your adventure with three nights in Interlaken, Switzerland, immersed in its alpine grandeur, and then embark on a carefree, seven-night river cruise that reveals the historic riches of Old World cities and towns. Tailor your journey with a choice of engaging, included excursions, such as museum visits, hiking, biking and culinary tours, in Interlaken, Strasbourg, Heidelberg, Rüdesheim and Amsterdam.

### Day 3 | Interlaken

A thrilling day awaits in the spectacular Swiss Alps!

### PYJ | Choose one of these excursions:

- •Alpine Villages of Lauterbrunnen and Mürren. Travel by train to beautiful Lauterbrunnen, then go higher up by cable car. Take a hike with marvelous views of the Jungfrau, Monch and Eiger. Head later to lovely Mürren for free time. (Active)
- •Scenic Grindelwald. Travel by train to this resort town at the base of the mountain peaks. Enjoy a guided walk, pretty vistas and leisure time. (Active) Afterward, choose from optional gondola rides and adventure activities available at an additional cost.

### Day 4 | Interlaken

**Free Time:** As its name suggests, Interlaken is situated between two lakes, stunning Thun and Brienz. Today, soak up the region's idyllic beauty on a pleasant cruise or an invigorating hike, or perhaps you'll relax at the hotel's pool and spa. Your Travel Director can assist with planning.