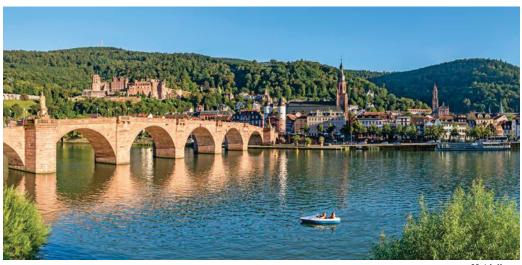

### Day 7 | Speyer, Germany | Mannheim | Heidelberg

Discovery: Speyer Walk. Take in the details of the grand Romanesque cathedral and other landmarks in one of Germany's oldest cities. Enjoy lunch on the ship and cruise to Mannheim.

### PYJ | Choose one of these excursions:

- Heidelberg Castle and Town. Explore the red-walled castle above the Neckar Valley, and take an easygoing walk in the romantic old town.
- Hike Heidelberg's Philosopher's Way. Head up this famous path to the Philosopher's Garden for gorgeous river valley views. (Active)