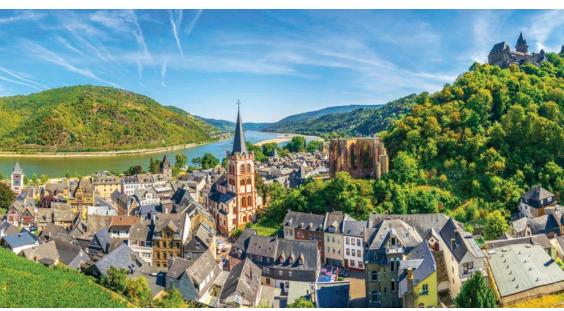

### Day 9 | Mosel River | Cochem

After sailing through a narrow portion of the Mosel River flanked by colorful villages and tiered vineyards, the ship moors in Cochem.

Strasbourg

View of Heidelberg Castle from Philosopher's Way

**Enrichment:** *German Lunch.* On board the ship, delight in a traditional meal, featuring beer, fresh pretzels, sausages and mustards.

**Discovery:** Cochem and the Reichsburg Castle. Hear about Cochem's rich folklore and see its half-timbered houses on a guided walk, then tour the hilltop castle and savor the views.