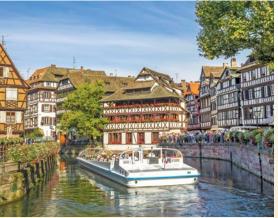

### Day 6 | Strasbourg, France

The ship arrives in the capital of the Alsace region.

- \*PYJ | Choose one of these excursions:
- •Strasbourg Panorama. See the city's stately

Check out our itinerary for more details. We've done the legwork. Now the choice is yours.

Upper Middle Rhine Valley

architecture on a guided scenic tour and walk, then visit Notre Dame Cathedral.

- •Strasbourg Canal Cruise and Petite France Walking Tour. Discover this charming quarter by boat and on foot, and visit Notre Dame Cathedral.
- Culinary Strasbourg. Sample authentic Alsatian dishes and wines in winstubs (small wine pubs) and other shops, and visit Notre Dame Cathedral.

Free Time: A complimentary shuttle between the ship and city center is available this afternoon.