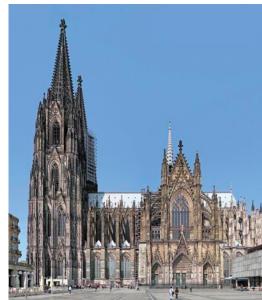

Rűdesheim

Cologne Cathedral

### Day 10 | Cologne

**Discovery:** Cologne Walking Tour. Marvel at the majestic Gothic cathedral, inside and out, on a visit and see other gems in the old town.

Reichsburg Castle, Cochem

Enjoy lunch and an afternoon of cruising. This evening, join your fellow travelers for a festive Farewell Reception and Dinner.